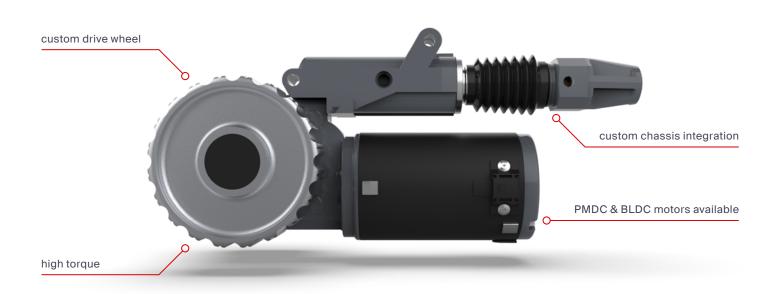

Our range of highly efficient, lightweight solutions allow even heavyweight caravans\* to climb inclines of up to 15%. We offer both PMDC and BLDC motors, as well as a wide range of compatible accessories that enable intelligent control of your caravan mover system.

The Parvalux engineering team are well-versed in creating fully custom caravan mover solutions from scratch, and can even design the drive wheels that enable the integration of our geared motor to the caravan's tires.